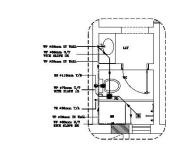

### MEP Planning

MEP stands for Mechanical, Electrical and Plumbing Engineering to make the building suitable for living. Our firm composed of expert engineers and architects will identifies the critical mechanical, electrical, and plumbing systems to improve the building's functionality. Lighting, water pipelines and HVAC systems are planned and designed to ensure the power savings and cost reduction with fully compliance with construction building code.

| TDDRA | NAGE PIPING PLAN |  |
|-------|------------------|--|
| 01    | ROOF FLOOR       |  |

| TD | DRAINAGE PIPING PL<br>ROOF FL | A  |
|----|-------------------------------|----|
| 02 | ROOF FL                       | 00 |