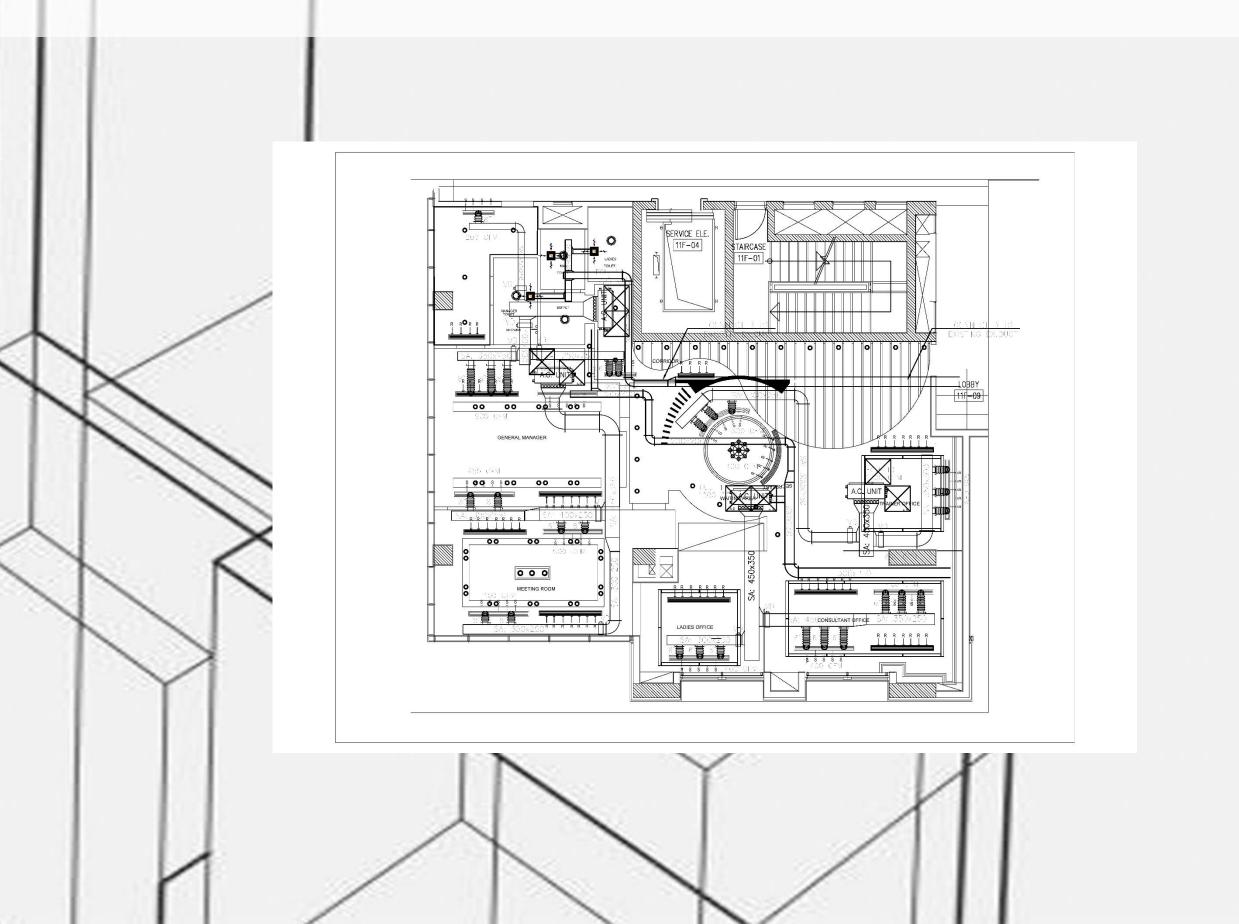

### MEP Planning

MEP stands for Mechanical, Electrical and Plumbing Engineering to make the building suitable for living. Our firm composed of expert engineers and architects will identifies the critical mechanical, electrical, and plumbing systems to improve the building's functionality. Lighting, water pipelines and HVAC systems are planned and designed to ensure the power savings and cost reduction with fully compliance with construction building code.