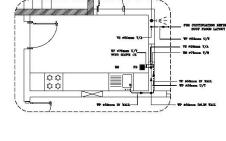

### MEP Planning

MEP stands for Mechanical, Electrical and Plumbing Engineering to make the building suitable for living. Our firm composed of expert engineers and architects will identifies the critical mechanical, electrical, and plumbing systems to improve the building's functionality. Lighting, water pipelines and HVAC systems are planned and designed to ensure the power savings and cost reduction with fully compliance with construction building code.

| TDDRA | NAGE PIPING PLAN |  |
|-------|------------------|--|
| 01    | ROOF FLOOR       |  |

| TD | DRAINAGE PIPING PL<br>ROOF FL | A  |
|----|-------------------------------|----|
| 02 | ROOF FL                       | 00 |