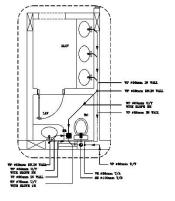

### MEP Planning

MEP stands for Mechanical, Electrical and Plumbing Engineering to make the building suitable for living. Our firm composed of expert engineers and architects will identifies the critical mechanical, electrical, and plumbing systems to improve the building's functionality. Lighting, water pipelines and HVAC systems are planned and designed to ensure the power savings and cost reduction with fully compliance with construction building code.

| TDDRA | NAGE PIPING PLAN |  |
|-------|------------------|--|
| 01    | ROOF FLOOR       |  |

| TD | DRAINAGE PIPING PL<br>ROOF FL | A  |
|----|-------------------------------|----|
| 02 | ROOF FL                       | 00 |