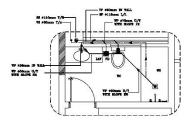

### MEP Planning

MEP stands for Mechanical, Electrical and Plumbing Engineering to make the building suitable for living. Our firm composed of expert engineers and architects will identifies the critical mechanical, electrical, and plumbing systems to improve the building's functionality. Lighting, water pipelines and HVAC systems are planned and designed to ensure the power savings and cost reduction with fully compliance with construction building code.

| TDDRA | NAGE PIPING PLAN |  |
|-------|------------------|--|
| 01    | ROOF FLOOR       |  |

| TD | DRAINAGE PIPING PL<br>ROOF FL | A  |
|----|-------------------------------|----|
| 02 | ROOF FL                       | 00 |